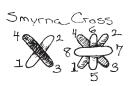

### Area A: Daisies

1. Work Filled Lazy Daisy stitch using two strands 2013 for Lazy Daisy stitch and 2 strands 2014 for center fill.

2. Work Smyrna Cross Stitch over 4 threads of fabric in center of flower using one strand 5102.

## Area B: Blue Campanula

1. Work Satin Stitch using 2 strands 5102.

2. Work Smyrna Cross Stitch over 4 threads of fabric in center of each, using 1 strand 2013.

3. Work Cross Stitch in corners using 2 strands 4164.

#### Area D:

1. Work 10 Smyrna Cross Stitches over 4 threads of fabric using 1 strand 2014.

2. Work 6 Diamond Eye Stitches over 8 threads of fabric using 1 strand 5102.
 3. Work 12 French Knot groups using 1 strand 2013 wrapped twice for each center knot, and 1 strand 3013 wrapped twice for 4 outside knots.