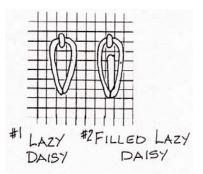

### Area A: Daisies

1. Work Filled Lazy Daisy stitch using two strands 2013 for Lazy Daisy stitch and 2 strands 2014 for center fill.

2. Work Smyrna Cross Stitch over 4 threads of fabric in center of flower using one strand 5102.