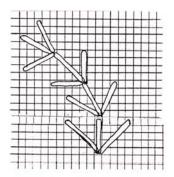

3. Work Backstitch stems using 1 strand 4163.

4. Work Satin Stitch leaves using 1 strand 4163.

4. Work Backstitch stems and tendrils using 1 strand 4163.

### Area C: Blue Cornflowers

Work Diamond Eye Stitch over 12 threads of fabric using one strand 5104.
 Then work additional stitches on top, using 1 strand 5102, see stitch illustrations.

3. Work Fern Stitch using 1 strand 4163