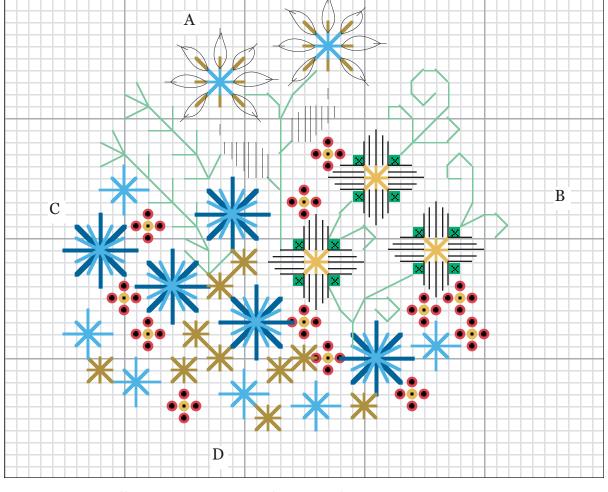

# Enchanted Green Garden

DESIGNED BY JULIA LUCAS

Stitch count: 37w x 36h

### Area A: Daisies

1. Work Filled Lazy Daisy stitch using two strands 2013 for Lazy Daisy stitch and 2 strands 2014 for center fill.

2. Work Smyrna Cross Stitch over 4 threads of fabric in center of flower using one strand 5102.

3. Work Backstitch stems using 1 strand 4163.

4. Work Satin Stitch leaves using 1 strand 4163.

## Area B: Blue Campanula

1. Work Satin Stitch using 2 strands 5102.

2. Work Smyrna Cross Stitch over 4 threads of fabric in center of each, using 1 strand 2013.

3. Work Cross Stitch in corners using 2 strands 4164.

4. Work Backstitch stems and tendrils using 1 strand 4163.

### Area C: Blue Cornflowers

Work Diamond Eye Stitch over 12 threads of fabric using one strand 5104.
 Then work additional stitches on top, using 1 strand 5102, see stitch illustrations.

3. Work Fern Stitch using 1 strand 4163

#### Area D:

1. Work 10 Smyrna Cross Stitches over 4 threads of fabric using 1 strand 2014.

2. Work 6 Diamond Eye Stitches over 8 threads of fabric using 1 strand 5102.
 3. Work 12 French Knot groups using 1 strand 2013 wrapped twice for each center knot, and 1 strand 3013 wrapped twice for 4 outside knots.