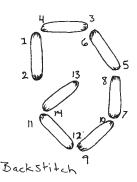

3. Work Backstitch stems using 1 strand 4163.

4. Work Satin Stitch leaves using 1 strand 4163.

4. Work Backstitch stems and tendrils using 1 strand 4163.