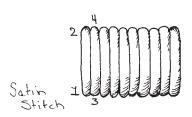

3. Work Backstitch stems using 1 strand 4163.

4. Work Satin Stitch leaves using 1 strand 4163.

## Area B: Blue Campanula

1. Work Satin Stitch using 2 strands 5102.

2. Work Smyrna Cross Stitch over 4 threads of fabric in center of each, using 1 strand 2013.

3. Work Cross Stitch in corners using 2 strands 4164.