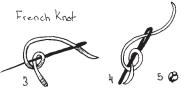

#### Area D:

1. Work 10 Smyrna Cross Stitches over 4 threads of fabric using 1 strand 2014.

2. Work 6 Diamond Eye Stitches over 8 threads of fabric using 1 strand 5102.
 3. Work 12 French Knot groups using 1 strand 2013 wrapped twice for each center knot, and 1 strand 3013 wrapped twice for 4 outside knots.